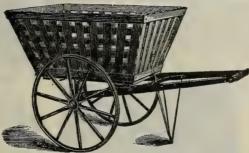

|       |     |       | 4 50   |

The measurement of barrows are understood viz, length, meaning inside length of body; depth, inside depth at front; width, outside width at handles.

#### **KEYSTONE LEAF RACK**



This new device can be attached to any size or style of wheelbarrow with removable sides. It is most convenient for gathering leaves, cut grass, and rubbish. One of these attachments should be in use on every small suburban place, as well as large estates. Has a capacity of 10 bushels; made of galvanized wire, bolted to a wooden base. Price, \$4.00 for leaf rack only, no barrow.

#### LEAF RACKS, TRUCKS, Etc.

These Trucks are so constructed to permit a leaf rack, water barrel or stone box being attached thereunto. The truck can instantly be detached from one or the other.



Leaf Rack Complete

| 11/2 inch tire truck, a                 | ll iron | whee   | els, | wit  | h l | oari | el |   |     |   |    |   | . \$9.50 | ) |
|-----------------------------------------|---------|--------|------|------|-----|------|----|---|-----|---|----|---|----------|---|
| 1½ inch tire truck, a 2½ " " " " 3½ " " | 66      | 66     | 1    | 4.6  |     | 66   |    |   |     |   |    |   | . 10.25  | 5 |
| 31/2 " " "                              | "       | 6.6    |      |      |     |      |    |   |     | • |    |   | . 11.00  | ) |
| Extra Barrels, with                     | trunnic | ons, c | pe:  | n he | ead |      |    |   |     |   | ٠  | ٠ | . 3.00   | ) |
| " Trucks only,                          | each -  |        | -    |      |     |      |    |   |     |   | •  |